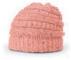

#### MARLED BEANIE

This stylish, lightweight beanie is made with marled yarn—a fusion of various colors twisted together to create a unique and elevated look. Its 100% acrylic construction carries a wool-like appearance making it soft, warm, and suitable for both indoor and outdoor wear.

STYLE: Beanie FABRIC: Acrylic

COMPOSITION: 100% Acrylic

SIZE: OSFM

Navy/Grey/White

Olive/Khaki/Light Khaki

Pink/Grey/Light Khaki

Red/Grey/Charcoal

Royal/Grey/Charcoal