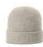

#### SCRUNCH BEANIE

Crafted with a unique alternating stacked knit pattern, the 145 adds a new dimension to the simple slouch fit. Constructed entirely from 100% acrylic for wool-like warmth and comfort, it's perfect for the outdoors, even in the coldest months of the year.

STYLE: Beanie FABRIC: Acrylic

COMPOSITION: 100% Acrylic

SIZE: OSFM

Formosa Green

Gun Metal

Heather Charcoal

Heather Grev

76 | BEANIES RICHARDSON