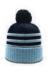

#### SHORT POM BEANIE

The 135 Short Pom Beanie is a shorter profile riff on our original striped pom beanie. Constructed from the same 100% lightweight acrylic yarn, this beanie features a top pom and ribbed cuff.

**STYLE:** Beanie **FABRIC:** Acrylic

COMPOSITION: 100% Acrylic

SIZE: OSFM

Black/Neon Pink/

Heather Charcoal/

Heather Navy/Grey

Heather Olive/Dark

Heather Red/Grey