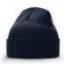

### HEATHERED BEANIE WITH CUFF

Our heathered knit beanie is right at home wherever it goes. Its 100% acrylic, four-seam construction is lightweight and stretchable without sacrificing warmth. And the low-profile knit creates a cozy, comfortable wool-like feel ideal for all-day wear.

STYLE: Beanie FABRIC: Acrylic

COMPOSITION: 100% Acrylic

SIZE: OSFM

Heather Black

Heather Grey

Heather Gun Metal

Heather Navy

Heather Oatmeal