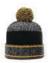

#### STRIPED BEANIE WITH CUFF & POM

100% lightweight acrylic construction gives this beanie a soft and warm feel. The extra-wide solid-color cuff offers plenty of space for decoration, while the three-stripe design with pom adds pops of complementary color to this classic beanie style.

STYLE: Beanie FABRIC: Acrylic

COMPOSITION: 100% Acrylic

SIZE: OSFM

Black/Gold/White

Navy/Red/White

Black/Grey/White

Purple/Black/White

Black/Red/White

Red/Black/White

Cardinal/Black/White

Royal/Black/White

Dark Green/Black/White

Maroon/Black/White

Navy/Col Blue/White

Navy/Grey/White