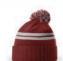

#### STRIPED BEANIE WITH CUFF & POM

100% lightweight acrylic construction gives this beanie a soft and warm feel. The extra-wide solid-color cuff offers plenty of space for decoration, while the three-stripe design with pom adds pops of complementary color to this classic beanie style.

STYLE: Beanie FABRIC: Acrylic

COMPOSITION: 100% Acrylic

SIZE: OSFM

Black/Gold/White

Navy/Red/White

Black/Grey/White

Purple/Black/White

Black/Red/White

Red/Black/White

Cardinal/Black/White

Royal/Black/White

Dark Green/Black/White

Maroon/Black/White

Navy/Col Blue/White

Navy/Grey/White