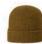

### CHUNK TWIST KNIT BEANIE WITH CUFF & POM

Out on the slopes or sitting around the fire, our 141 is a great fit for cold-weather activities. It's the fashion-forward cousin of our Chunk Twist Knit Beanie with an oversized pom and thick gauge twist knit. And its lightweight, 100% acrylic construction produces a snug, woollike feel.

STYLE: Beanie

FABRIC: Acrylic

COMPOSITION: 100% Acrylic

SIZE: OSFM

Dark Sand

Formosa Green

Gun Metal

Heather Charcoal

Heather Grey/Rust

Cinnamon Mocha

Seafoam

Stone/Navy

Curry

STOCK | 2024 **BEANIES | 75** 