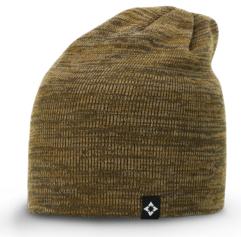

### CHUNK TWIST KNIT BEANIE WITH CUFF & POM

Out on the slopes or sitting around the fire, our 141 is a great fit for cold-weather activities. It's the fashion-forward cousin of our Chunk Twist Knit Beanie with an oversized pom and thick gauge twist knit. And its lightweight, 100% acrylic construction produces a snug, woollike feel.

STYLE: Beanie

FABRIC: Acrylic

COMPOSITION: 100% Acrylic

SIZE: OSFM

Dark Sand

Formosa Green

Gun Metal

Heather Charcoal

Heather Grey/Rust

Cinnamon Mocha

Seafoam

Stone/Navy

Curry

STOCK | 2024 **BEANIES | 75** 