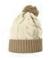

#### STRIPED BEANIE WITH CUFF & POM

100% lightweight acrylic construction gives this beanie a soft and warm feel. The extra-wide solid-color cuff offers plenty of space for decoration, while the three-stripe design with pom adds pops of complementary color to this classic beanie style.

STYLE: Beanie FABRIC: Acrylic

COMPOSITION: 100% Acrylic

SIZE: OSFM

Black/Gold/White

Navy/Red/White

Black/Grey/White

Purple/Black/White

Black/Red/White

Red/Black/White

Cardinal/Black/White

Royal/Black/White

Dark Green/Black/White

Maroon/Black/White

Navy/Col Blue/White

Navy/Grey/White