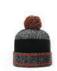

### CHUNK TWIST KNIT BEANIE WITH CUFF & POM

Out on the slopes or sitting around the fire, our 141 is a great fit for cold-weather activities. It's the fashion-forward cousin of our Chunk Twist Knit Beanie with an oversized pom and thick gauge twist knit. And its lightweight, 100% acrylic construction produces a snug, woollike feel.

STYLE: Beanie

FABRIC: Acrylic

COMPOSITION: 100% Acrylic

SIZE: OSFM

Dark Sand

Formosa Green

Gun Metal

Heather Charcoal

Heather Grey/Rust

Cinnamon Mocha

Seafoam

Stone/Navy

Curry

STOCK | 2024 **BEANIES | 75** 