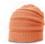

#### SPECKLED KNIT

This speckled knit delivers peak fall vibes. From its unique, horizontally banded pattern, to its vibrant colorways, to its loose-but-not-slouchy fit—this uniquely textured beanie is perfect for patio weather.

STYLE: Beanie

FABRIC: Acrylic Polyester Blend COMPOSITION: 95% Acrylic/5% Polyester SIZE: OSFM

Coral

Heather Charcoal

Heather Grev

Heather Oatmeal

Rust

Sage

Wheat