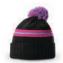

#### STRIPED BEANIE WITH CUFF & POM

100% lightweight acrylic construction gives this beanie a soft and warm feel. The extra-wide solid-color cuff offers plenty of space for decoration, while the three-stripe design with pom adds pops of complementary color to this classic beanie style.

STYLE: Beanie FABRIC: Acrylic

COMPOSITION: 100% Acrylic

SIZE: OSFM

Black/Gold/White

Navy/Red/White

Black/Grey/White

Purple/Black/White

Black/Red/White

Red/Black/White

Cardinal/Black/White

Royal/Black/White

Dark Green/Black/White

Maroon/Black/White

Navy/Col Blue/White

Navy/Grey/White