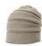

#### SUPER SLOUCH KNIT BEANIE

Crafted with lightweight 100% acrylic this casual beanie is both stylish and comfortable. It's super-warm, super-soft, and super-slouchy with a wool-like appearance and traditional ribbed knit, it's fit for any occasion.

STYLE: Beanie

FABRIC: Acrylic

COMPOSITION: 100% Acrylic

SIZE: OSFM

147