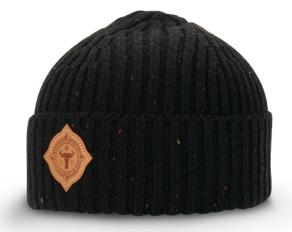

#### MERINO WOOL KNIT

Our 154 features a luxurious Merino wool blend with ribbed weave, short profile, and cuff for added insulation. This perfectly classic beanie looks right at home out on the wharf or bellied up at the local watering hole, and presents 360° of placement space for a custom etched leather applique.

STYLE: Beaniel FABRIC: Acrylic Wool Nylon Blend COMPOSITION: 64% Acrylic/ 22% Wool/14% Nylon

SIZE: OSFM

146