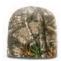

### CAMO MICROFLEECE BEANIE

The Camo Microfleece Beanie features all-over camouflage to help the wearer blend into natural environments, as well as 360° of space to apply a custom patch or embroidery. Made with 100% lightweight polyester microfleece, our 121 is quick-drying to keep you comfortable and warm while you stay undetected.

STYLE: Beanie

**FABRIC:** Polyester Microfleece **COMPOSITION:** 90% Polyester/

10% Spandex

SIZE: OSFM

Mossy Oak Break-Up

Realtree Edg

Realtree Max-7

NOTE: Camouflage patterns may feature brand logos

78 | BEANIES RICHARDSON

P.O. BOX 71130 Springfield, OR 97475 www.richardsonsports.com