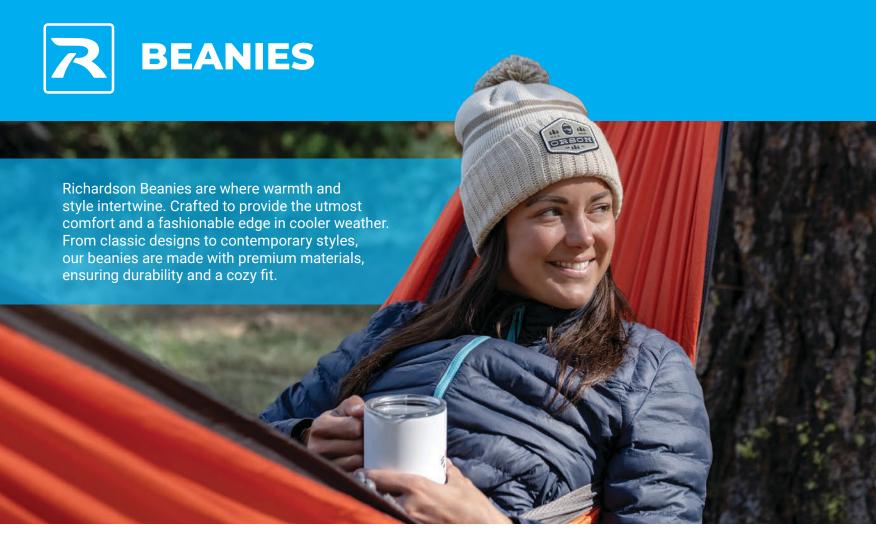

#### SHORT POM BEANIE

The 135 Short Pom Beanie is a shorter profile riff on our original striped pom beanie. Constructed from the same 100% lightweight acrylic yarn, this beanie features a top pom and ribbed cuff.

**STYLE:** Beanie **FABRIC:** Acrylic

COMPOSITION: 100% Acrylic

SIZE: OSFM

Black/Neon Pink/

Heather Charcoal/

Heather Navy/Grey

Heather Olive/Dark

Heather Red/Grey

Heather Royal/Grey

Sand/Tan/Sand

Tan/Dark Green/

STOCK | 2024