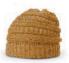

#### WAFFLE KNIT BEANIE WITH CUFF

Classic style, comfort, and versatility have made our Waffle Knit Beanie an instant classic among those wishing for winter warmth. Mid-weight acrylic is comfortable and light, giving the 146 a snug, woolen look and feel, while the waffled cuff provides plenty of space for decoration and added insulation from the cold.

STYLE: Beanie

FABRIC: Acrylic

COMPOSITION: 100% Acrylic

SIZE: OSFM

Heather Charcoa

Heather Grey

STOCK | 2024 **BEANIES | 73** 