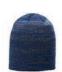

### HEATHER BEANIE WITH CUFF & POM

The lightweight, 100% acrylic construction of the 148 is soft and warm. The tall, ribbed cuff provides 360° of placement space for custom decoration, while the multi-color pom adds a fun pop of flair to this contemporary style.

STYLE: Beanie

FABRIC: Acrylic

COMPOSITION: 100% Acrylic

SIZE: OSFM

Grey/Col Blue/Black

Grey/Gold/Black

Grey/Kelly/Black

Grey/Orange/Black

Grey/Purple/Black

Grey/Red/Black

Grey/Royal/Black

Grey/White/Black

72 | BEANIES RICHARDSON