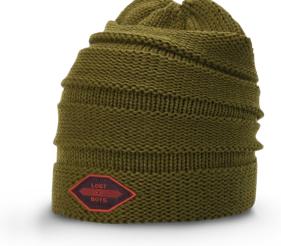

### CHUNK TWIST KNIT BEANIE WITH CUFF & POM

Out on the slopes or sitting around the fire, our 141 is a great fit for cold-weather activities. It's the fashion-forward cousin of our Chunk Twist Knit Beanie with an oversized pom and thick gauge twist knit. And its lightweight, 100% acrylic construction produces a snug, woollike feel.

STYLE: Beanie

FABRIC: Acrylic

COMPOSITION: 100% Acrylic

SIZE: OSFM

Dark Sand

Formosa Green

Gun Metal

Heather Charcoal

Heather Grey/Rust

Cinnamon Mocha

Seafoam

Stone/Navy

Curry

STOCK | 2024 **BEANIES | 75** 