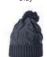

#### STRIPED BEANIE WITH CUFF & POM

100% lightweight acrylic construction gives this beanie a soft and warm feel. The extra-wide solid-color cuff offers plenty of space for decoration, while the three-stripe design with pom adds pops of complementary color to this classic beanie style.

STYLE: Beanie FABRIC: Acrylic

COMPOSITION: 100% Acrylic

SIZE: OSFM

Black/Gold/White

Navy/Red/White

Black/Grey/White

Purple/Black/White

Black/Red/White

Red/Black/White

Cardinal/Black/White

Royal/Black/White

Dark Green/Black/White

Maroon/Black/White

Navy/Col Blue/White

Navy/Grey/White