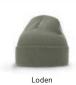

#### MERINO WOOL KNIT

Our 154 features a luxurious Merino wool blend with ribbed weave, short profile, and cuff for added insulation. This perfectly classic beanie looks right at home out on the wharf or bellied up at the local watering hole, and presents 360° of placement space for a custom etched leather applique.

STYLE: Beaniel FABRIC: Acrylic Wool Nylon Blend COMPOSITION: 64% Acrylic/ 22% Wool/14% Nylon

SIZE: OSFM

146