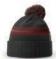

### HEATHER BEANIE WITH CUFF & POM

The lightweight, 100% acrylic construction of the 148 is soft and warm. The tall, ribbed cuff provides 360° of placement space for custom decoration, while the multi-color pom adds a fun pop of flair to this contemporary style.

STYLE: Beanie

FABRIC: Acrylic

COMPOSITION: 100% Acrylic

SIZE: OSFM

Grey/Col Blue/Black

Grey/Gold/Black

Grey/Kelly/Black

Grey/Orange/Black

Grey/Purple/Black

Grey/Red/Black

Grey/Royal/Black

Grey/White/Black

72 | BEANIES RICHARDSON