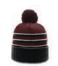

#### STRIPED BEANIE WITH CUFF & POM

100% lightweight acrylic construction gives this beanie a soft and warm feel. The extra-wide solid-color cuff offers plenty of space for decoration, while the three-stripe design with pom adds pops of complementary color to this classic beanie style.

STYLE: Beanie FABRIC: Acrylic

COMPOSITION: 100% Acrylic

SIZE: OSFM

Black/Gold/White

Navy/Red/White

Black/Grey/White

Purple/Black/White

Black/Red/White

Red/Black/White

Cardinal/Black/White

Royal/Black/White

Dark Green/Black/White

Maroon/Black/White

Navy/Col Blue/White

Navy/Grey/White