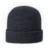

### HEATHERED BEANIE WITH CUFF

Our heathered knit beanie is right at home wherever it goes. Its 100% acrylic, four-seam construction is lightweight and stretchable without sacrificing warmth. And the low-profile knit creates a cozy, comfortable wool-like feel ideal for all-day wear.

STYLE: Beanie FABRIC: Acrylic

COMPOSITION: 100% Acrylic

SIZE: OSFM

Heather Black

Heather Grey

Heather Gun Metal

Heather Navy

Heather Oatmeal