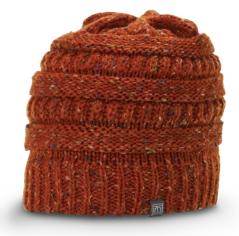

#### SPECKLED KNIT

This speckled knit delivers peak fall vibes. From its unique, horizontally banded pattern, to its vibrant colorways, to its loose-but-not-slouchy fit—this uniquely textured beanie is perfect for patio weather.

STYLE: Beanie

FABRIC: Acrylic Polyester Blend COMPOSITION: 95% Acrylic/5% Polyester SIZE: OSFM

Coral

Heather Charcoal

Heather Grev

Heather Oatmeal

Rust

Sage

Wheat