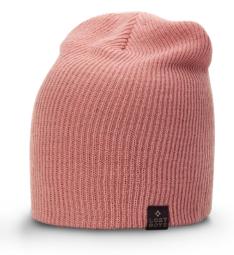

#### STRIPED BEANIE WITH CUFF & POM

100% lightweight acrylic construction gives this beanie a soft and warm feel. The extra-wide solid-color cuff offers plenty of space for decoration, while the three-stripe design with pom adds pops of complementary color to this classic beanie style.

STYLE: Beanie FABRIC: Acrylic

COMPOSITION: 100% Acrylic

SIZE: OSFM

Black/Gold/White

Navy/Red/White

Black/Grey/White

Purple/Black/White

Black/Red/White

Red/Black/White

Cardinal/Black/White

Royal/Black/White

Dark Green/Black/White

Maroon/Black/White

Navy/Col Blue/White

Navy/Grey/White