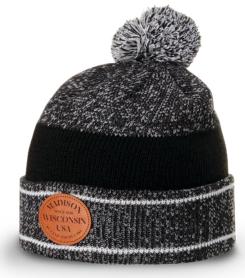

#### MERINO WOOL KNIT

Our 154 features a luxurious Merino wool blend with ribbed weave, short profile, and cuff for added insulation. This perfectly classic beanie looks right at home out on the wharf or bellied up at the local watering hole, and presents 360° of placement space for a custom etched leather applique.

STYLE: Beaniel FABRIC: Acrylic Wool Nylon Blend COMPOSITION: 64% Acrylic/ 22% Wool/14% Nylon

SIZE: OSFM

146