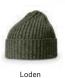

#### MERINO WOOL KNIT

Our 154 features a luxurious Merino wool blend with ribbed weave, short profile, and cuff for added insulation. This perfectly classic beanie looks right at home out on the wharf or bellied up at the local watering hole, and presents 360° of placement space for a custom etched leather applique.

STYLE: Beaniel FABRIC: Acrylic Wool Nylon Blend COMPOSITION: 64% Acrylic/ 22% Wool/14% Nylon

SIZE: OSFM

146