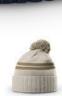

#### MERINO WOOL KNIT

Our 154 features a luxurious Merino wool blend with ribbed weave, short profile, and cuff for added insulation. This perfectly classic beanie looks right at home out on the wharf or bellied up at the local watering hole, and presents 360° of placement space for a custom etched leather applique.

STYLE: Beaniel FABRIC: Acrylic Wool Nylon Blend COMPOSITION: 64% Acrylic/ 22% Wool/14% Nylon

SIZE: OSFM

146