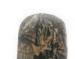

### CAMO MICROFLEECE BEANIE

The Camo Microfleece Beanie features all-over camouflage to help the wearer blend into natural environments, as well as 360° of space to apply a custom patch or embroidery. Made with 100% lightweight polyester microfleece, our 121 is quick-drying to keep you comfortable and warm while you stay undetected.

STYLE: Beanie

**FABRIC:** Polyester Microfleece **COMPOSITION:** 90% Polyester/

10% Spandex

SIZE: OSFM

Mossy Oak Break-Up

Realtree Edg

Realtree Max-7

NOTE: Camouflage patterns may feature brand logos

78 | BEANIES RICHARDSON

P.O. BOX 71130 Springfield, OR 97475 www.richardsonsports.com