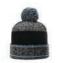

### HEATHER BEANIE WITH CUFF & POM

The lightweight, 100% acrylic construction of the 148 is soft and warm. The tall, ribbed cuff provides 360° of placement space for custom decoration, while the multi-color pom adds a fun pop of flair to this contemporary style.

STYLE: Beanie

FABRIC: Acrylic

COMPOSITION: 100% Acrylic

SIZE: OSFM

Grey/Col Blue/Black

Grey/Gold/Black

Grey/Kelly/Black

Grey/Orange/Black

Grey/Purple/Black

Grey/Red/Black

Grey/Royal/Black

Grey/White/Black

72 | BEANIES RICHARDSON