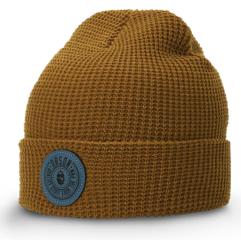

#### WAFFLE KNIT BEANIE WITH CUFF

Classic style, comfort, and versatility have made our Waffle Knit Beanie an instant classic among those wishing for winter warmth. Mid-weight acrylic is comfortable and light, giving the 146 a snug, woolen look and feel, while the waffled cuff provides plenty of space for decoration and added insulation from the cold.

STYLE: Beanie

FABRIC: Acrylic

COMPOSITION: 100% Acrylic

SIZE: OSFM

Heather Charcoa

Heather Grey

STOCK | 2024 **BEANIES | 73** 