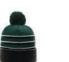

### HEATHER BEANIE WITH CUFF & POM

The lightweight, 100% acrylic construction of the 148 is soft and warm. The tall, ribbed cuff provides 360° of placement space for custom decoration, while the multi-color pom adds a fun pop of flair to this contemporary style.

STYLE: Beanie

FABRIC: Acrylic

COMPOSITION: 100% Acrylic

SIZE: OSFM

Grey/Col Blue/Black

Grey/Gold/Black

Grey/Kelly/Black

Grey/Orange/Black

Grey/Purple/Black

Grey/Red/Black

Grey/Royal/Black

Grey/White/Black

72 | BEANIES RICHARDSON