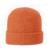

#### MERINO WOOL KNIT

Our 154 features a luxurious Merino wool blend with ribbed weave, short profile, and cuff for added insulation. This perfectly classic beanie looks right at home out on the wharf or bellied up at the local watering hole, and presents 360° of placement space for a custom etched leather applique.

STYLE: Beaniel FABRIC: Acrylic Wool Nylon Blend COMPOSITION: 64% Acrylic/ 22% Wool/14% Nylon

SIZE: OSFM

146