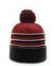

#### STRIPED BEANIE WITH CUFF & POM

100% lightweight acrylic construction gives this beanie a soft and warm feel. The extra-wide solid-color cuff offers plenty of space for decoration, while the three-stripe design with pom adds pops of complementary color to this classic beanie style.

STYLE: Beanie FABRIC: Acrylic

COMPOSITION: 100% Acrylic

SIZE: OSFM

Black/Gold/White

Navy/Red/White

Black/Grey/White

Purple/Black/White

Black/Red/White

Red/Black/White

Cardinal/Black/White

Royal/Black/White

Dark Green/Black/White

Maroon/Black/White

Navy/Col Blue/White

Navy/Grey/White