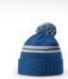

### HEATHER BEANIE WITH CUFF & POM

The lightweight, 100% acrylic construction of the 148 is soft and warm. The tall, ribbed cuff provides 360° of placement space for custom decoration, while the multi-color pom adds a fun pop of flair to this contemporary style.

STYLE: Beanie

FABRIC: Acrylic

COMPOSITION: 100% Acrylic

SIZE: OSFM

Grey/Col Blue/Black

Grey/Gold/Black

Grey/Kelly/Black

Grey/Orange/Black

Grey/Purple/Black

Grey/Red/Black

Grey/Royal/Black

Grey/White/Black

72 | BEANIES RICHARDSON