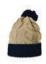

#### STRIPED BEANIE WITH CUFF & POM

100% lightweight acrylic construction gives this beanie a soft and warm feel. The extra-wide solid-color cuff offers plenty of space for decoration, while the three-stripe design with pom adds pops of complementary color to this classic beanie style.

STYLE: Beanie FABRIC: Acrylic

COMPOSITION: 100% Acrylic

SIZE: OSFM

Black/Gold/White

Navy/Red/White

Black/Grey/White

Purple/Black/White

Black/Red/White

Red/Black/White

Cardinal/Black/White

Royal/Black/White

Dark Green/Black/White

Maroon/Black/White

Navy/Col Blue/White

Navy/Grey/White