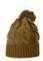

#### STRIPED BEANIE WITH CUFF & POM

100% lightweight acrylic construction gives this beanie a soft and warm feel. The extra-wide solid-color cuff offers plenty of space for decoration, while the three-stripe design with pom adds pops of complementary color to this classic beanie style.

STYLE: Beanie FABRIC: Acrylic

COMPOSITION: 100% Acrylic

SIZE: OSFM

Black/Gold/White

Navy/Red/White

Black/Grey/White

Purple/Black/White

Black/Red/White

Red/Black/White

Cardinal/Black/White

Royal/Black/White

Dark Green/Black/White

Maroon/Black/White

Navy/Col Blue/White

Navy/Grey/White