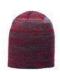

#### SHORT POM BEANIE

The 135 Short Pom Beanie is a shorter profile riff on our original striped pom beanie. Constructed from the same 100% lightweight acrylic yarn, this beanie features a top pom and ribbed cuff.

**STYLE:** Beanie **FABRIC:** Acrylic

COMPOSITION: 100% Acrylic

SIZE: OSFM

Black/Neon Pink/

Heather Charcoal/

Heather Navy/Grey

Heather Olive/Dark

Heather Red/Grey