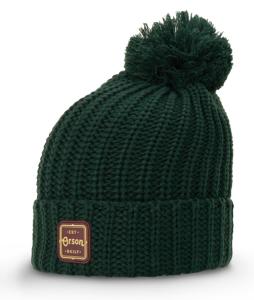

#### CHUNK CABLE BEANIE WITH CUFF & POM

The 143's thick, vertical cable knit provides added weight and slouch, and its ribbed cuff and playful pom come in solid or contrasting colors for additional customization and style. 100% acrylic construction gives the beanie a warm, woolen touch, cozying up this stylish winter classic.

STYLE: Beanie FABRIC: Acrylic

COMPOSITION: 100% Acrylic

SIZE: OSFM

Heather Charcoal

Heather Grey/Rust

Heather Grey