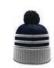

#### STRIPED BEANIE WITH CUFF & POM

100% lightweight acrylic construction gives this beanie a soft and warm feel. The extra-wide solid-color cuff offers plenty of space for decoration, while the three-stripe design with pom adds pops of complementary color to this classic beanie style.

STYLE: Beanie FABRIC: Acrylic

COMPOSITION: 100% Acrylic

SIZE: OSFM

Black/Gold/White

Navy/Red/White

Black/Grey/White

Purple/Black/White

Black/Red/White

Red/Black/White

Cardinal/Black/White

Royal/Black/White

Dark Green/Black/White

Maroon/Black/White

Navy/Col Blue/White

Navy/Grey/White