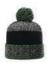

### HEATHER BEANIE WITH CUFF & POM

The lightweight, 100% acrylic construction of the 148 is soft and warm. The tall, ribbed cuff provides 360° of placement space for custom decoration, while the multi-color pom adds a fun pop of flair to this contemporary style.

STYLE: Beanie

FABRIC: Acrylic

COMPOSITION: 100% Acrylic

SIZE: OSFM

Grey/Col Blue/Black

Grey/Gold/Black

Grey/Kelly/Black

Grey/Orange/Black

Grey/Purple/Black

Grey/Red/Black

Grey/Royal/Black

Grey/White/Black

72 | BEANIES RICHARDSON