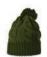

#### SCRUNCH BEANIE

Crafted with a unique alternating stacked knit pattern, the 145 adds a new dimension to the simple slouch fit. Constructed entirely from 100% acrylic for wool-like warmth and comfort, it's perfect for the outdoors, even in the coldest months of the year.

STYLE: Beanie FABRIC: Acrylic

COMPOSITION: 100% Acrylic

SIZE: OSFM

Formosa Green

Gun Metal

Heather Charcoal

Heather Grev

76 | BEANIES RICHARDSON