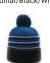

#### STRIPED BEANIE WITH CUFF & POM

100% lightweight acrylic construction gives this beanie a soft and warm feel. The extra-wide solid-color cuff offers plenty of space for decoration, while the three-stripe design with pom adds pops of complementary color to this classic beanie style.

STYLE: Beanie FABRIC: Acrylic

COMPOSITION: 100% Acrylic

SIZE: OSFM

Black/Gold/White

Navy/Red/White

Black/Grey/White

Purple/Black/White

Black/Red/White

Red/Black/White

Cardinal/Black/White

Royal/Black/White

Dark Green/Black/White

Maroon/Black/White

Navy/Col Blue/White

Navy/Grey/White