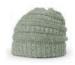

#### MERINO WOOL KNIT

Our 154 features a luxurious Merino wool blend with ribbed weave, short profile, and cuff for added insulation. This perfectly classic beanie looks right at home out on the wharf or bellied up at the local watering hole, and presents 360° of placement space for a custom etched leather applique.

STYLE: Beaniel FABRIC: Acrylic Wool Nylon Blend COMPOSITION: 64% Acrylic/ 22% Wool/14% Nylon

SIZE: OSFM

146