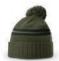

#### SHORT POM BEANIE

The 135 Short Pom Beanie is a shorter profile riff on our original striped pom beanie. Constructed from the same 100% lightweight acrylic yarn, this beanie features a top pom and ribbed cuff.

**STYLE:** Beanie **FABRIC:** Acrylic

COMPOSITION: 100% Acrylic

SIZE: OSFM

Black/Neon Pink/

Heather Charcoal/

Heather Navy/Grey

Heather Olive/Dark

Heather Red/Grey