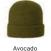

### CHUNK TWIST KNIT BEANIE WITH CUFF & POM

Out on the slopes or sitting around the fire, our 141 is a great fit for cold-weather activities. It's the fashion-forward cousin of our Chunk Twist Knit Beanie with an oversized pom and thick gauge twist knit. And its lightweight, 100% acrylic construction produces a snug, woollike feel.

STYLE: Beanie

FABRIC: Acrylic

COMPOSITION: 100% Acrylic

SIZE: OSFM

Dark Sand

Formosa Green

Gun Metal

Heather Charcoal

Heather Grey/Rust

Cinnamon Mocha

Seafoam

Stone/Navy

Curry

STOCK | 2024 **BEANIES | 75** 