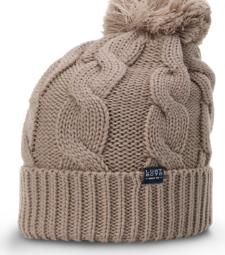

#### CHUNK CABLE BEANIE WITH CUFF & POM

The 143's thick, vertical cable knit provides added weight and slouch, and its ribbed cuff and playful pom come in solid or contrasting colors for additional customization and style. 100% acrylic construction gives the beanie a warm, woolen touch, cozying up this stylish winter classic.

STYLE: Beanie FABRIC: Acrylic

COMPOSITION: 100% Acrylic

SIZE: OSFM

Heather Charcoal

Heather Grey/Rust

Heather Grey