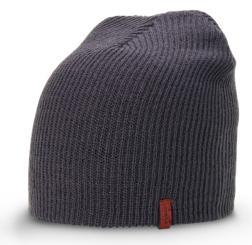

#### MERINO WOOL KNIT

Our 154 features a luxurious Merino wool blend with ribbed weave, short profile, and cuff for added insulation. This perfectly classic beanie looks right at home out on the wharf or bellied up at the local watering hole, and presents 360° of placement space for a custom etched leather applique.

STYLE: Beaniel FABRIC: Acrylic Wool Nylon Blend COMPOSITION: 64% Acrylic/ 22% Wool/14% Nylon

SIZE: OSFM

146