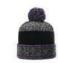

#### CHUNK CABLE BEANIE WITH CUFF & POM

The 143's thick, vertical cable knit provides added weight and slouch, and its ribbed cuff and playful pom come in solid or contrasting colors for additional customization and style. 100% acrylic construction gives the beanie a warm, woolen touch, cozying up this stylish winter classic.

STYLE: Beanie FABRIC: Acrylic

COMPOSITION: 100% Acrylic

SIZE: OSFM

Heather Charcoal

Heather Grey/Rust

Heather Grey