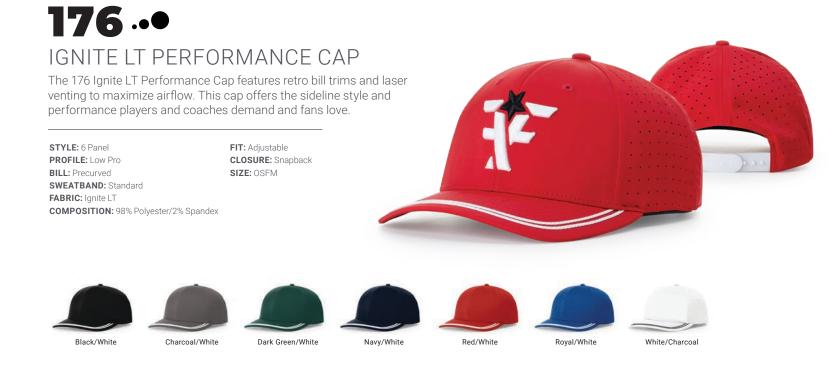

# **174.**● Performance trucker # wicking

Our 174 is loaded with performance features, like enhanced durability with Ignite LT front panels, and Sportmesh back panels for improved fit and comfort. And with a Stay-Dri sweatband, this Low Pro performance trucker is built to take a beating without slowing down.

STYLE: 6 Panel PROFILE: Low Pro BILL: Precurved SWEATBAND: Stay-Dri FABRIC: Ignite LT/Sportmesh COMPOSITION: FRONT: 98% Polyester/2% Spandex BACK: 95% Polyester/5% Spandex FIT: Adjustable CLOSURE: Snapback SIZE: OSFM