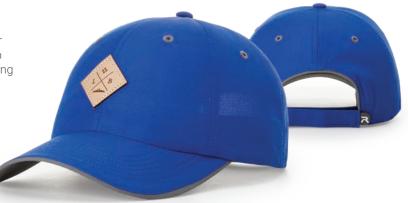

#### FIVE PANEL ROPE CAP

Our 258 delivers exceptional comfort and all-day wearability thanks to its Stay-Dri sweatband and performance polyester fabrication. Add a braided bill rope, five-panel construction, and classic Mid Pro shape and you've got a classic rope cap made for modern performance.

STYLE: 5 Panel PROFILE: Mid Pro BILL: Precurved SWEATBAND: Stay-Dri FABRIC: Performance Polyester COMPOSITION: 100% Polyester FIT: Adjustable CLOSURE: Snapback SIZE: OSFM

Black/White

Dark Grey/White

hite Dark Olive/White