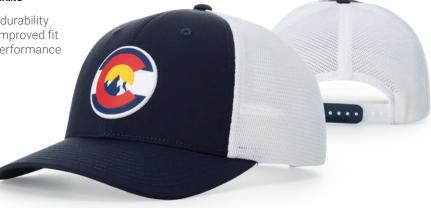

# **174.**● Performance trucker # wicking

Our 174 is loaded with performance features, like enhanced durability with Ignite LT front panels, and Sportmesh back panels for improved fit and comfort. And with a Stay-Dri sweatband, this Low Pro performance trucker is built to take a beating without slowing down.

STYLE: 6 Panel PROFILE: Low Pro BILL: Precurved SWEATBAND: Stay-Dri FABRIC: Ignite LT/Sportmesh COMPOSITION: FRONT: 98% Polyester/2% Spandex BACK: 95% Polyester/5% Spandex FIT: Adjustable CLOSURE: Snapback SIZE: OSFM