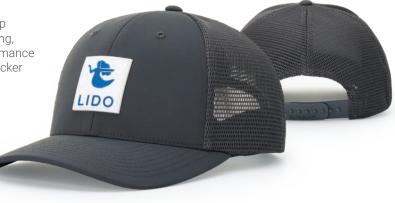

## 

Hood River is known for outdoor adventure, and so is this namesake cap inspired by its natural grandeur. Whether you're windsurfing or thru-hiking, our Mid Pro 173 Hood River has you covered. Combining stretch performance polyester with our tried and true Sportmesh, this is the performance trucker your outdoor adventures have been waiting for.

STYLE: 6 Panel PROFILE: Mid Pro BILL: Precurved SWEATBAND: Stay-Dri FABRIC: Stretch Performance Polyester/ Sportmesh COMPOSITION: FRONT: 98% Polyester/2% Spandex BACK: 95% Polyester/5% Spandex FIT: R-Flex Adjustable CLOSURE: Snapback SIZE: OSFM