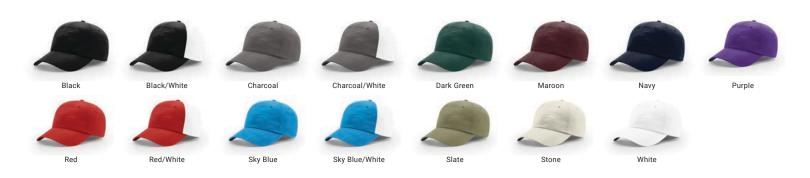

STYLE: 6 Panel PROFILE: Low Pro BILL: Precurved SWEATBAND: Stay-Dri FABRIC: Lite COMPOSITION: 100% Polyester

Red

FIT: Adjustable CLOSURE: Hook-and-Loop Backstrap SIZE: OSFM

Slate

 Black
 Black/White
 Charcoal
 Charcoal/White
 Dark Green
 Maroon
 Navy

 Image: Charcoal Charcoal/White
 Image: Charcoal/White

Stone

White

Red/White

Constructed with our lightest-weight performance fabric, this cap features an easy-going fit thanks to its adjustable micro hook-and-loop backstrap with D-ring. UPF 35 sun protection and Stay-Dri moisture management technology ensure all-day comfort on hot, sunny days, while a soft, unstructured crown offers a relaxed look and feel.