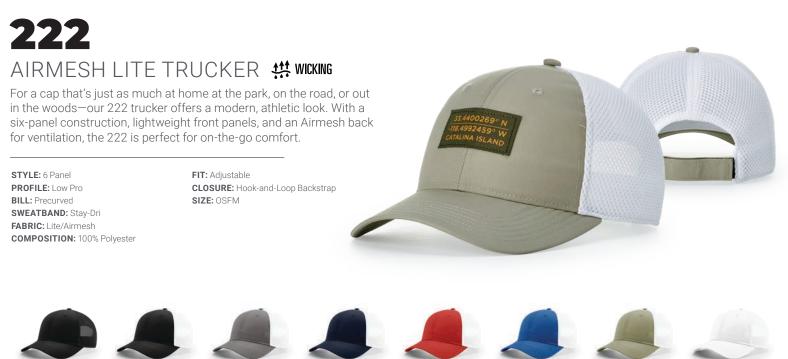

#### CANNON # WICKING

Inspired by the sprawling sands of Cannon Beach, with its majestic views of Haystack Rock-this performance-forward take on our 7 Panel Trucker is a Hi Pro cap presenting a modern trucker look and feel, with built-in water resistance that helps keep its shape even after getting wet.

FIT: Adjustable

**CLOSURE:** Snapback SIZE: OSFM

STYLE: 7 Panel PROFILE: Hi Pro BILL: Flat SWEATBAND: Stay-Dri FABRIC: Stretch Performance Polyester COMPOSITION: 98% Polyester/2% Spandex

White