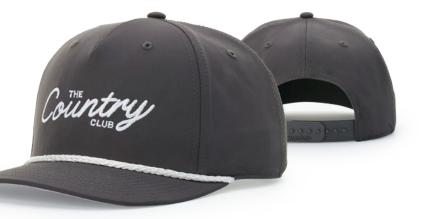

#### FIVE PANEL ROPE CAP

Our 258 delivers exceptional comfort and all-day wearability thanks to its Stay-Dri sweatband and performance polyester fabrication. Add a braided bill rope, five-panel construction, and classic Mid Pro shape and you've got a classic rope cap made for modern performance.

STYLE: 5 Panel PROFILE: Mid Pro BILL: Precurved SWEATBAND: Stay-Dri FABRIC: Performance Polyester COMPOSITION: 100% Polyester FIT: Adjustable CLOSURE: Snapback SIZE: OSFM

Black/White

Dark Grey/White

hite Dark Olive/White