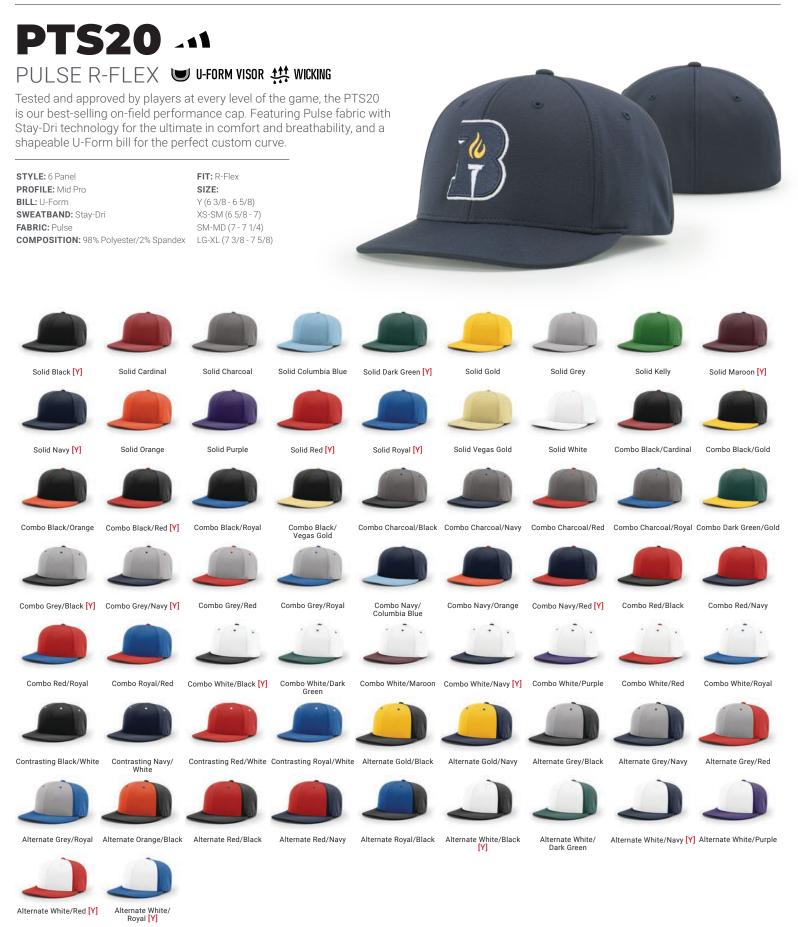

Ignite LT is durable, lightweight, and stretches for fit and comfort while wicking away moisture with Stay-Dri technology

PULSE

Pulse performance fabric improves fit and wicks away moisture with Stay-Dri technology