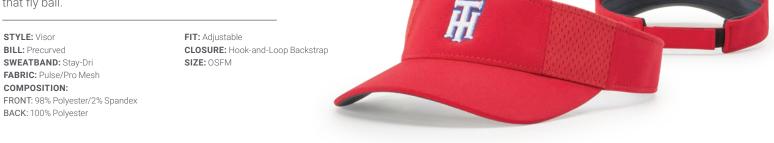

# 707 -11 PULSE VISOR WITH PRO MESH # WICKING

Constructed with our lightweight Pulse performance fabric accented with Pro Mesh, the 707 offers solid protection from the glare of the sun while still allowing you to catch a breeze in your hair as you chase down that fly ball.