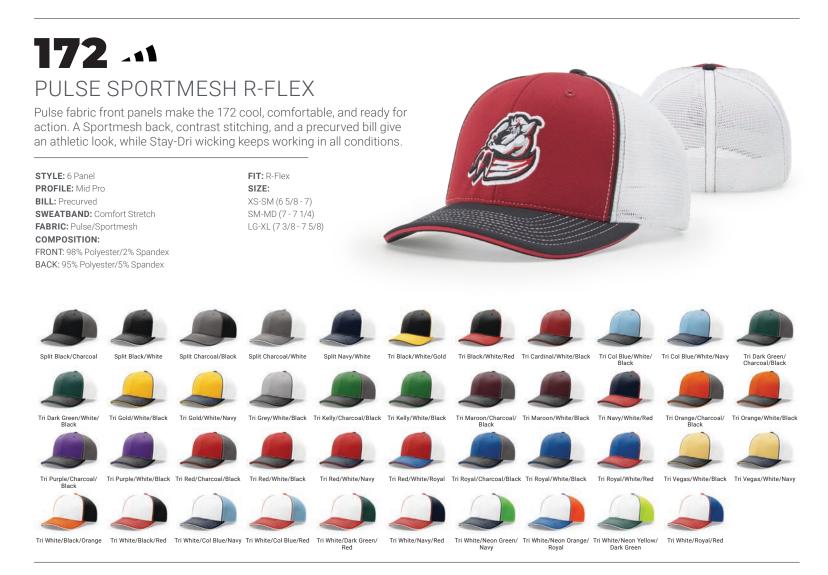

Ignite LT is durable, lightweight, and stretches for fit and comfort while wicking away moisture with Stay-Dri technology

PULSE

Pulse performance fabric improves fit and wicks away moisture with Stay-Dri technology