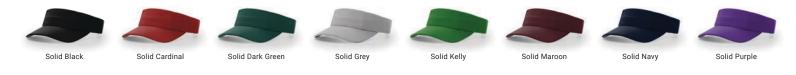

## 709... IGNITE LT VISOR # WICKING

Solid Black

Lightweight, versatile, and breathable, the 709 is made using our Ignite LT performance fabric for enhanced durability and an improved fit. It features a 2" front panel, a Stay-Dri sweatband, and a micro hook-and-loop backstrap with D-ring to dial-in the perfect fit.

STYLE: Visor BILL: Precurved SWEATBAND: Stay-Dri FABRIC: Ignite LT COMPOSITION: 98% Polyester/2% Spandex FIT: Adjustable CLOSURE: Micro Hook-and-Loop Backstrap with D-Ring SIZE: OSFM

Solid Dark Green

75