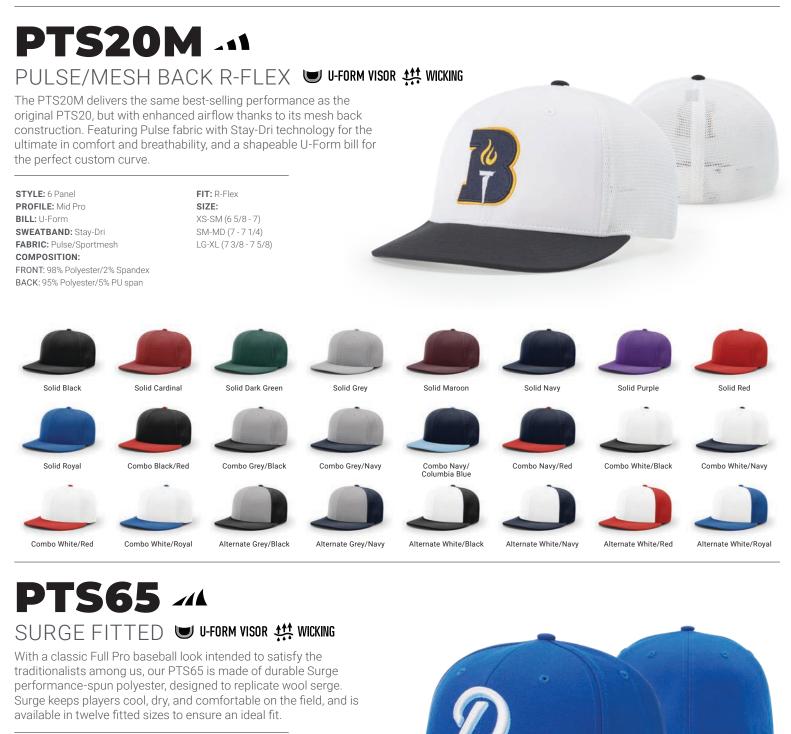

Ignite LT is durable, lightweight, and stretches for fit and comfort while wicking away moisture with Stay-Dri technology

PULSE

Pulse performance fabric improves fit and wicks away moisture with Stay-Dri technology

STYLE: 6 Panel PROFILE: Full Pro BILL: U-Form SWEATBAND: Standard FABRIC: Surge COMPOSITION: 100% Polyester FIT: Fitted SIZE: 6 5/8 - 8 (12 sizes in 1/8 increments)