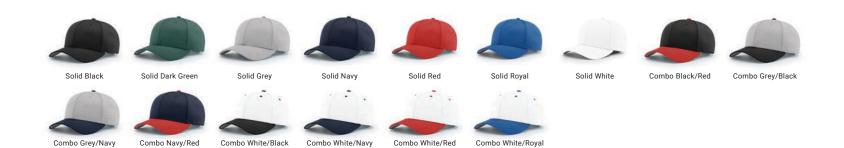

#### 632 NEW ... LASER PERF R-FLEX SNAPBACK # WICKING

Under the bright lights of the big game or putting in work in the offseason, the 632 is a performance take on our classic six-panel, Mid Pro baseball cap. A laser-perforated body made from Ignite LT performance fabric ensures maximum airflow, while a Stay-Dri sweatband keeps players dry.

| STYLE: 6 Panel                        | FIT: R-Flex Adjustable |
|---------------------------------------|------------------------|
| PROFILE: Mid Pro                      | CLOSURE: Snapback      |
| BILL: Precurved                       | SIZE:                  |
| SWEATBAND: Stay-Dri                   | SM (6 1/2 - 7 1/8)     |
| FABRIC: Ignite LT                     | MD-LG (7 1/8 - 7 3/4)  |
| COMPOSITION: 98% Polyester/2% Spandex |                        |

 Solid Black
 Solid Charcoal
 Solid Dark Green
 Solid Grey
 Solid Marcon
 Solid Navy
 Solid Purple
 Solid Red
 Solid Royal

 Image: Solid Dark Green
 Solid Grey
 Image: Solid Marcon
 Image: Solid Navy
 Image: Solid Purple
 Solid Red
 Solid Royal

Solid White

Combo Black/Red Combo Grey/Black

Combo Grey/Navy

Combo Navy/Red Com

Combo Royal/Red Alte

Alternate White/Black Alternate White/Navy