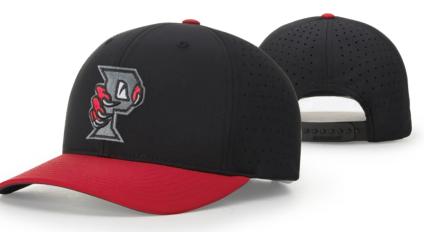

#### 632 NEW ... LASER PERF R-FLEX SNAPBACK # WICKING

Under the bright lights of the big game or putting in work in the offseason, the 632 is a performance take on our classic six-panel, Mid Pro baseball cap. A laser-perforated body made from Ignite LT performance fabric ensures maximum airflow, while a Stay-Dri sweatband keeps players dry.

| STYLE: 6 Panel                        | FIT: R-Flex Adjustable |
|---------------------------------------|------------------------|
| PROFILE: Mid Pro                      | CLOSURE: Snapback      |
| BILL: Precurved                       | SIZE:                  |
| SWEATBAND: Stay-Dri                   | SM (6 1/2 - 7 1/8)     |
| FABRIC: Ignite LT                     | MD-LG (7 1/8 - 7 3/4)  |
| COMPOSITION: 98% Polyester/2% Spandex |                        |