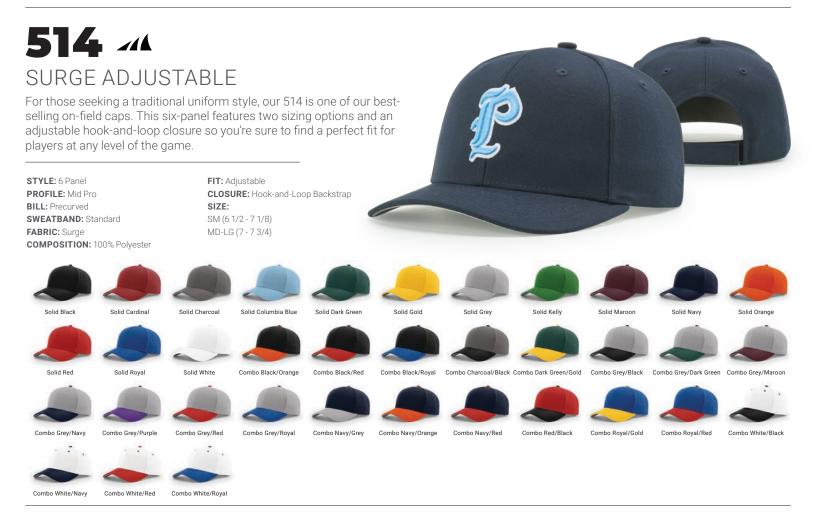

SURGE

Surge delivers the classic baseball look and feel of wool serge but with Stay-Dri moisture management and improved flexibility

MATRIX

A

Matrix pin-dot mesh stretches for an improved fit that enhances ventilation while keeping players dry with Stay-Dri technology

STYLE: 6 Panel PROFILE: Full Pro BILL: U-Form SWEATBAND: Standard FABRIC: Surge COMPOSITION: 100% Polyester FIT: Fitted SIZE: 6 5/8 - 8 (12 sizes in 1/8 increments)