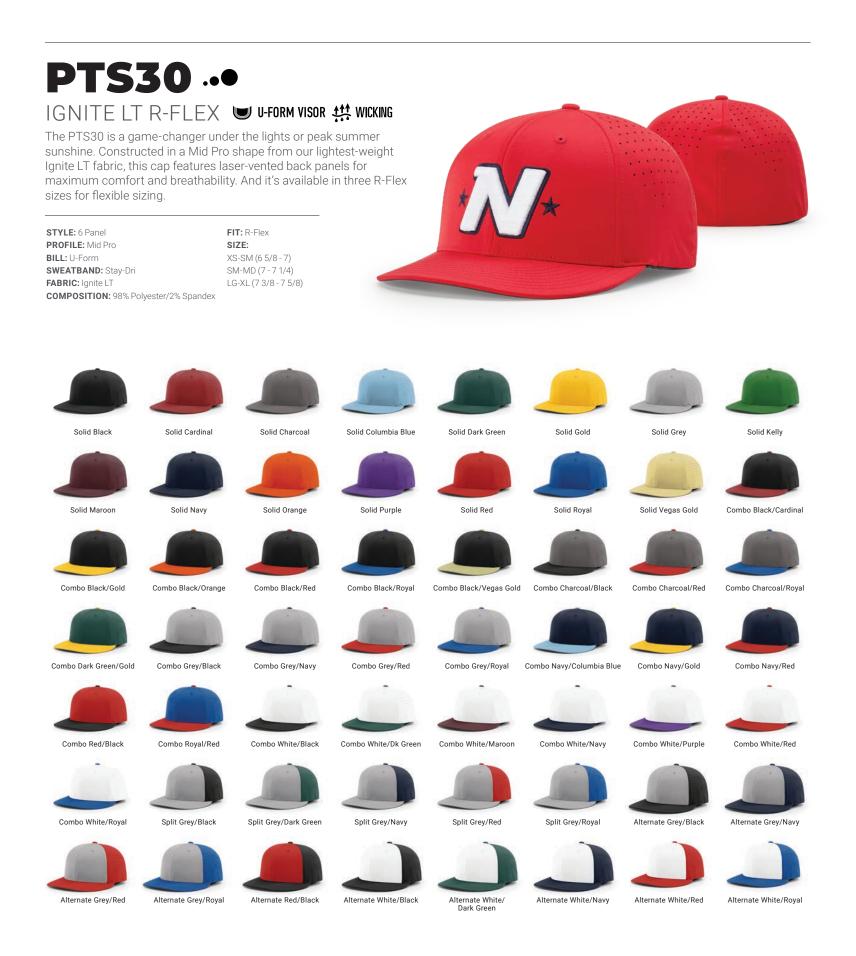

Ignite LT is durable, lightweight, and stretches for fit and comfort while wicking away moisture with Stay-Dri technology

PULSE

Pulse performance fabric improves fit and wicks away moisture with Stay-Dri technology

| STYLE: 6 Panel                        | FIT: R-Flex Adjustable |
|---------------------------------------|------------------------|
| PROFILE: Mid Pro                      | CLOSURE: Snapback      |
| BILL: Precurved                       | SIZE:                  |
| SWEATBAND: Stay-Dri                   | SM (6 1/2 - 7 1/8)     |
| FABRIC: Ignite LT                     | MD-LG (7 1/8 - 7 3/4)  |
| COMPOSITION: 98% Polyester/2% Spandex |                        |