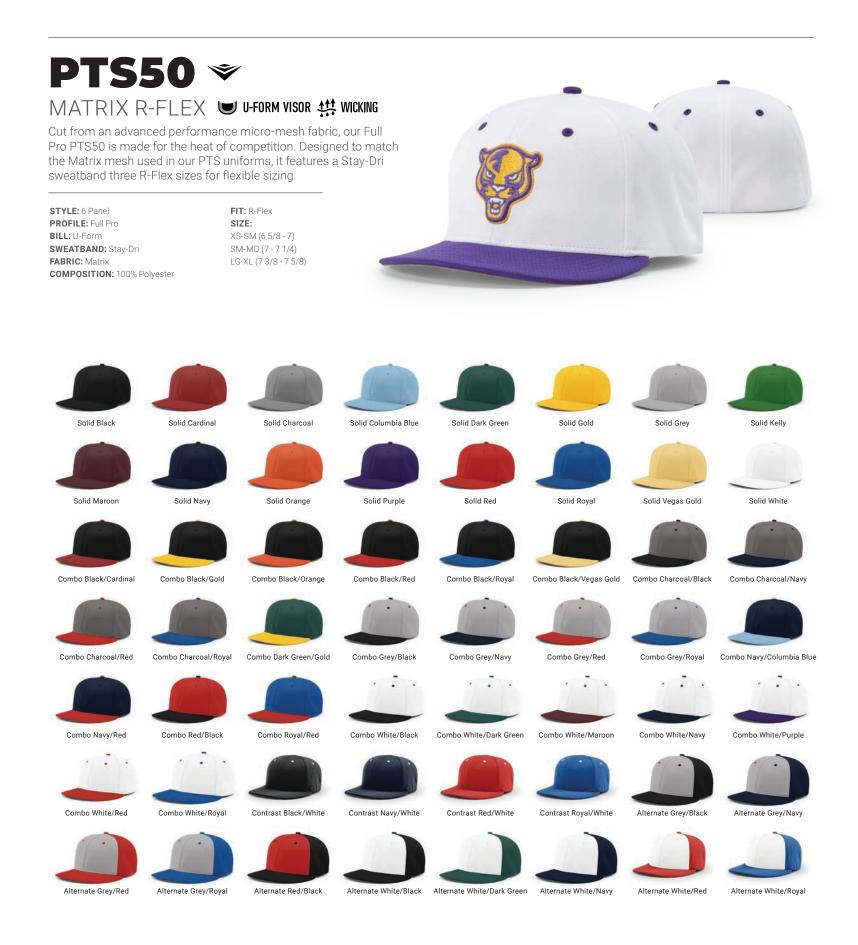

SURGE

Surge delivers the classic baseball look and feel of wool serge but with Stay-Dri moisture management and improved flexibility

MATRIX

A

Matrix pin-dot mesh stretches for an improved fit that enhances ventilation while keeping players dry with Stay-Dri technology