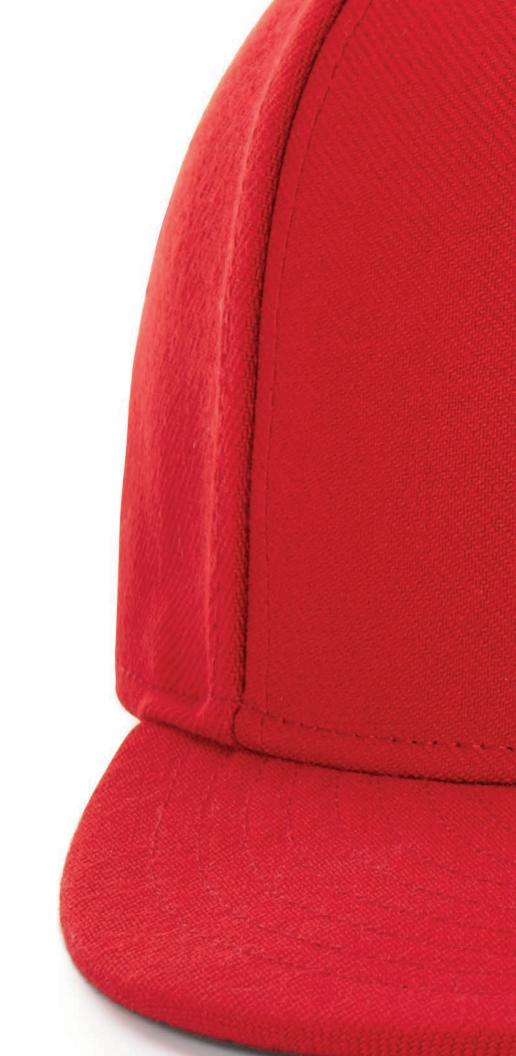

# **336** NEW

### BURNSIDE

Named for the bridge that bisects the heart of Portland, Oregon, the 336 Burnside is built to handle the hustle and bustle of the daily grind. Featuring a brushed canvas body and sturdy construction, this cap can take a beating and still look great. Thicker gauge thread and double-row stitching provide added strength for the long haul.

STYLE: 5 Panel PROFILE: Mid Pro BILL: Precurved **SWEATBAND:** Standard FABRIC: Brushed Cotton Canvas COMPOSITION: 100% Cotton

FIT: Adjustable **CLOSURE:** Snapback

SIZE: OSFM

STOCK | 2024 **WORKWEAR | 55** 