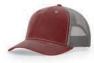

# **336** NEW

### BURNSIDE

Named for the bridge that bisects the heart of Portland, Oregon, the 336 Burnside is built to handle the hustle and bustle of the daily grind. Featuring a brushed canvas body and sturdy construction, this cap can take a beating and still look great. Thicker gauge thread and double-row stitching provide added strength for the long haul.

STYLE: 5 Panel PROFILE: Mid Pro BILL: Precurved **SWEATBAND:** Standard FABRIC: Brushed Cotton Canvas COMPOSITION: 100% Cotton

FIT: Adjustable **CLOSURE:** Snapback

SIZE: OSFM

STOCK | 2024 **WORKWEAR | 55** 