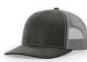

## 112WH NEW

#### HAWTHORNE

Named for the oldest operating vertical lift bridge in the United States, this five-panel cap is built to stand up to whatever life throws at you. Featuring Original Martexin® Wax water-repellent treatment, the 112WH is made to withstand the elements and a hard day's work. Double-row stitching ensures exceptional strength and anti-corrosion metal eyelets deliver optimal airflow.

STYLE: 5 Panel
PROFILE: Mid Pro
BILL: Precurved
SWEATBAND: Standard
FABRIC: Martexin Wax Finish

Cotton Canvas/Trucker Mesh

COMPOSITION: FRONT: 100% Cotton BACK: 100% Polyester FIT: Adjustable CLOSURE: Snapback SIZE: OSFM