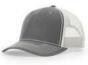

## 112WH NEW

#### HAWTHORNE

Named for the oldest operating vertical lift bridge in the United States, this five-panel cap is built to stand up to whatever life throws at you. Featuring Original Martexin® Wax water-repellent treatment, the 112WH is made to withstand the elements and a hard day's work. Double-row stitching ensures exceptional strength and anti-corrosion metal eyelets deliver optimal airflow.

STYLE: 5 Panel
PROFILE: Mid Pro
BILL: Precurved
SWEATBAND: Standard
FABRIC: Martexin Wax Finish

Cotton Canvas/Trucker Mesh

COMPOSITION: FRONT: 100% Cotton BACK: 100% Polyester FIT: Adjustable CLOSURE: Snapback SIZE: OSFM