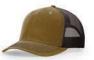

# **336** NEW

### BURNSIDE

Named for the bridge that bisects the heart of Portland, Oregon, the 336 Burnside is built to handle the hustle and bustle of the daily grind. Featuring a brushed canvas body and sturdy construction, this cap can take a beating and still look great. Thicker gauge thread and double-row stitching provide added strength for the long haul.

STYLE: 5 Panel PROFILE: Mid Pro BILL: Precurved **SWEATBAND:** Standard FABRIC: Brushed Cotton Canvas COMPOSITION: 100% Cotton

FIT: Adjustable **CLOSURE:** Snapback

SIZE: OSFM

STOCK | 2024 **WORKWEAR | 55** 