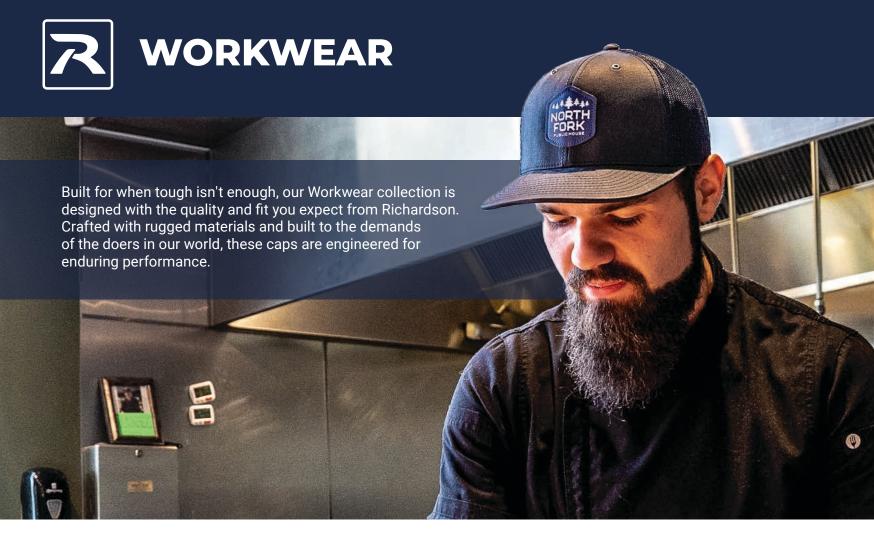

# **336** NEW

### BURNSIDE

Named for the bridge that bisects the heart of Portland, Oregon, the 336 Burnside is built to handle the hustle and bustle of the daily grind. Featuring a brushed canvas body and sturdy construction, this cap can take a beating and still look great. Thicker gauge thread and double-row stitching provide added strength for the long haul.

STYLE: 5 Panel PROFILE: Mid Pro BILL: Precurved **SWEATBAND:** Standard FABRIC: Brushed Cotton Canvas COMPOSITION: 100% Cotton

FIT: Adjustable **CLOSURE:** Snapback

SIZE: OSFM

STOCK | 2024 **WORKWEAR | 55** 