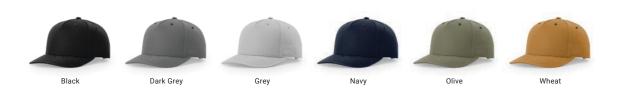

## 112WH NEW

#### HAWTHORNE

Named for the oldest operating vertical lift bridge in the United States, this five-panel cap is built to stand up to whatever life throws at you. Featuring Original Martexin® Wax water-repellent treatment, the 112WH is made to withstand the elements and a hard day's work. Double-row stitching ensures exceptional strength and anti-corrosion metal eyelets deliver optimal airflow.

STYLE: 5 Panel
PROFILE: Mid Pro
BILL: Precurved
SWEATBAND: Standard
FABRIC: Martexin Wax Finish

Cotton Canvas/Trucker Mesh

COMPOSITION: FRONT: 100% Cotton BACK: 100% Polyester FIT: Adjustable CLOSURE: Snapback SIZE: OSFM