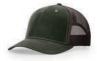

## 112WF NEW

#### **FREMONT**

At 381 feet tall, the Fremont Bridge is a distinct feature of the Portland, Oregon skyline. This six-panel Workwear rendition of our world-famous 112 Trucker is designed to be just as distinct. Its mesh back and anti-corrosion eyelets keep you cool with plenty of airflow, while a coated twill front provides an extra layer of protection from the elements, enhancing durability and water-repellency for life on and off the job site.

STYLE: 6 Panel
PROFILE: Mid Pro
BILL: Precurved
SWEATBAND: Standard

**FABRIC:** Coated Twill/Trucker Mesh

COMPOSITION:

FRONT: 63% Cotton/33% Polyester/4%PU

BACK: 100% Polyester

FIT: Adjustable
CLOSURE: Snapback
SIZE: OSFM