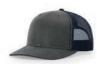

## 112WF NEW

#### **FREMONT**

At 381 feet tall, the Fremont Bridge is a distinct feature of the Portland, Oregon skyline. This six-panel Workwear rendition of our world-famous 112 Trucker is designed to be just as distinct. Its mesh back and anti-corrosion eyelets keep you cool with plenty of airflow, while a coated twill front provides an extra layer of protection from the elements, enhancing durability and water-repellency for life on and off the job site.

STYLE: 6 Panel
PROFILE: Mid Pro
BILL: Precurved
SWEATBAND: Standard

**FABRIC:** Coated Twill/Trucker Mesh

COMPOSITION:

FRONT: 63% Cotton/33% Polyester/4%PU

BACK: 100% Polyester

FIT: Adjustable
CLOSURE: Snapback
SIZE: OSFM